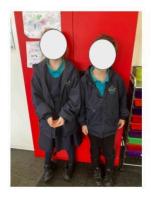

## **HATS MUST BE WORN IN TERM 1 AND 4**

| Winter Uniform           |        |       |
|--------------------------|--------|-------|
| Winter Pinafore          | 04-18  | 60.00 |
| Navy School Rugby Jumper | 04-Lge | 60.00 |
| OR                       |        |       |
| Jade Polo Shirt          | 04-Lge | 30.00 |
| Navy Blue Trousers       | 04-18  | 30.00 |
| Navy School Rugby Jumper | 04-Lge | 60.00 |
|                          |        |       |