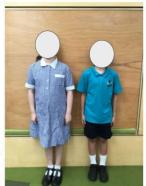

## ST. THOMAS AQUINAS UNIFORM PRICE LIST 2025

| Summer Uniform Blue/White School Dress Navy Skort Or | <b>Size</b><br>04-18<br>04-18 | <b>Price</b> 30.00 30.00 |
|------------------------------------------------------|-------------------------------|--------------------------|
| Jade Polo Shirt                                      | 04-Lge                        | 30.00                    |
| Navy Unisex Short                                    | 04-18                         | 25.00                    |
| Navy School Rugby Jumper                             | 04-Lge                        | 60.00                    |
| Hat                                                  | One Size                      | 15.00                    |

## **HATS MUST BE WORN IN TERM 1 AND 4**

| Winter Uniform           |        |       |
|--------------------------|--------|-------|
| Winter Pinafore          | 04-18  | 60.00 |
| Navy School Rugby Jumper | 04-Lge | 60.00 |
| OR                       |        |       |
| Jade Polo Shirt          | 04-Lge | 30.00 |
| Navy Blue Trousers       | 04-18  | 30.00 |
| Navy School Rugby Jumper | 04-Lge | 60.00 |
|                          |        |       |

A white skivvy or jade school polo can be worn under the pinafore (white skivvy & navy tights not available for purchase at the uniform shop)