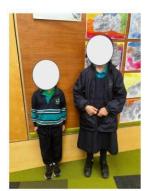

## **HATS MUST BE WORN IN TERM 1 AND 4**

| Winter Uniform           |        |       |
|--------------------------|--------|-------|
| Winter Pinafore          | 04-18  | 60.00 |
| Navy School Rugby Jumper | 04-Lge | 60.00 |
| OR                       |        |       |
| Jade Polo Shirt          | 04-Lge | 30.00 |
| Navy Blue Trousers       | 04-18  | 30.00 |
| Navy School Rugby Jumper | 04-Lge | 60.00 |
|                          |        |       |

A white skivvy or jade school polo can be worn under the pinafore (white skivvy & navy tights not available for purchase at the uniform shop)